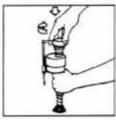

- 5. Fit back nut and tighten ( DO not overtighten).
- Fit new BOSTON water connector.
   (do not cross thread and do not use thread seal tape)
- To complete installation it is important to clear debris from the water supply. Turn off water supply.
- 7(a) Remove upper cap assembly by rotating anti-clockwise & pressing down under slightly on cap.
- 7(b). Place container over valve top to minimise splashing.
  Gently turn on water supply & flush for approx 5 seconds.
- 7(c). Turn off water & replace cap by rotating clockwise and locking firmly in place.

7(b)

7(c)

- 8. Turn on water & check for leaks. Once installed micro adjust the height of the water level float if required.
  - HANDY HINT: Set water level approximately 30mm be low top overflow tube.
  - Correct full flush is 6 litres, however older pans may require a larger flush.
- Re-check inlet valve height to ensure a minimum 30mm gap between the CL mark and top overflow tube.
  - **HANDY HINT:** For areas with excessive water pressure (above 1000 Kpa) it is recommended to fit a pressure reduction valve to the main water line.