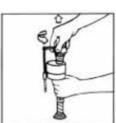

- 5. Fit back nut and tighten ( DO not overtighten).
- Fit new BOSTON water connector.
   (do not cross thread and do not use thread seal tape)
- To complete installation it is important to clear debris from the water supply. Turn off water supply.
- 7(a) Remove upper cap assembly by rotating anti-clockwise & pressing down under slightly on cap.
- 7(b). Place container over valve top to minimise splashing.
  Gently turn on water supply & flush for approx 5 seconds.
- 7(c). Turn off water & replace cap by rotating clockwise and locking firmly in place.

7(b)

7(c)

- 8. Turn on water & check for leaks. Once installed micro adjust the height of the water level float if required.
  - HANDY HINT: Set water level approximately 30mm be low top overflow tube.
  - Correct full flush is 6 litres, however older pans may require a larger flush.
- Re-check inlet valve height to ensure a minimum 30mm gap between the CL mark and top overflow tube.
  - **HANDY HINT:** For areas with excessive water pressure (above 1000 Kpa) it is recommended to fit a pressure reduction valve to the main water line.