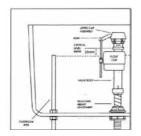

## **BOTTOM & SIDE INLET VALVE**

- Turn off water and flush cistern.
- Remove old water inlet pipe and cistern inlet valve.
   HANDY HINT: Place a bucket under inlet valve as an amount of water will remain in the cistern.
- Remove back nut from bottom of the new inlet valve, remove cistern lid and insert valve ensuring stepped washer remains in place. Do not assemble backnut at this stage.
- 4. To set correct height adjust inlet valve by rotating telescopic height adjustment mechanism (anti clockwise for greater height and clockwise for less height). The correct height is when the critical level mark (CL) is a minimum of 30mm above the overflow tube. See pic below.

- 5. Fit back nut and tighten ( DO not overtighten).
- Fit new BOSTON water connector.
   (do not cross thread and do not use thread seal tape)
- To complete installation it is important to clear debris from the water supply. Turn off water supply.
- 7(a) Remove upper cap assembly by rotating anti-clockwise & pressing down under slightly on cap.
- 7(b). Place container over valve top to minimise splashing.
  Gently turn on water supply & flush for approx 5 seconds.
- 7(c). Turn off water & replace cap by rotating clockwise and locking firmly in place.

7(b)

7(c)

- 8. Turn on water & check for leaks. Once installed micro adjust the height of the water level float if required.
  - HANDY HINT: Set water level approximately 30mm be low top overflow tube.
  - Correct full flush is 6 litres, however older pans may require a larger flush.
- Re-check inlet valve height to ensure a minimum 30mm gap between the CL mark and top overflow tube.
  - **HANDY HINT:** For areas with excessive water pressure (above 1000 Kpa) it is recommended to fit a pressure reduction valve to the main water line.