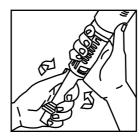

- 5. Fit back nut and tighten ( DO not overtighten).
- Fit new BOSTON water connector.
   (do not cross thread and do not use thread seal tape)
- To complete installation it is important to clear debris from the water supply. Turn off water supply.
- 7(a) Remove upper cap assembly by rotating anti-clockwise & pressing down under slightly on cap.
- 7(b). Place container over valve top to minimise splashing.
  Gently turn on water supply & flush for approx 5 seconds.
- 7(c). Turn off water & replace cap by rotating clockwise and locking firmly in place.