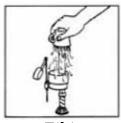

- 5. Fit back nut and tighten ( DO not overtighten).
- Fit new BOSTON water connector.
   (do not cross thread and do not use thread seal tape)
- To complete installation it is important to clear debris from the water supply. Turn off water supply.
- 7(a) Remove upper cap assembly by rotating anti-clockwise & pressing down under slightly on cap.
- 7(b). Place container over valve top to minimise splashing.
  Gently turn on water supply & flush for approx 5 seconds.
- 7(c). Turn off water & replace cap by rotating clockwise and locking firmly in place.