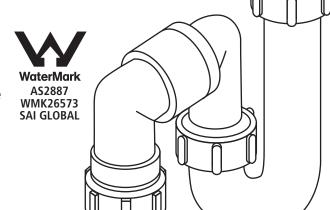

## S & P TRAP 32/40MM

Assemble as per diagram. Product to be installed by a licensed plumber in accordance with local, state and national building codes and regulatory standards.

## ASSEMBLY INSTRUCTIONS

For 32mm connections, screw nut over thread and hand tighten

Stretch square edged washers over pipe to sit flat on the shoulders

For 32mm connections, screw nut over thread and hand tighten

Insert the tapered washer into the chamfered end for 40mm waste pipes.

For more information on recycling visit arl.org.au

Quality Assured Products FIX-A-TAP has been providing Australians with quality plumbing products since 1972.